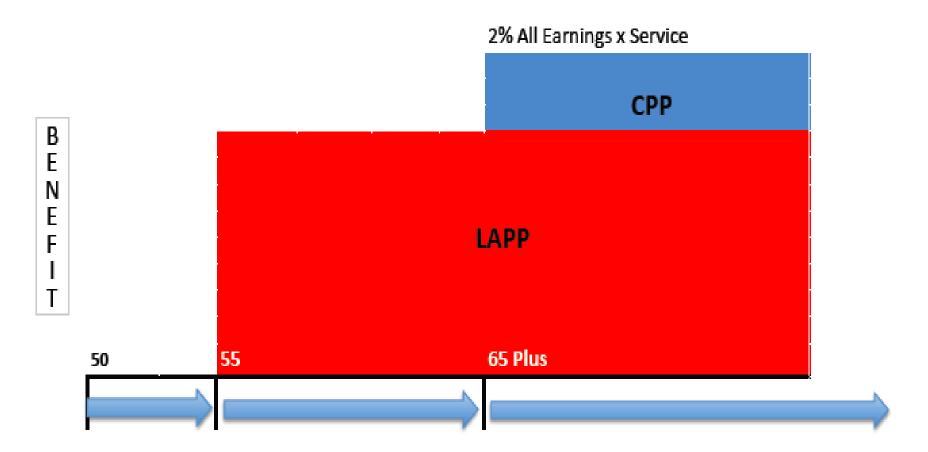

## What Constitutes an Optimal Retirement Date?

- Decide how to handle any accrued vacation and Retirement allowance [Art. 11.05/11.06]
- Last Day of Work and Last Day of Pay (discuss difference)
- Start date with the city [prior service]
- Subjective [Years of service, Health, Financial situation]
- Unique [Age, Family, Hobbies]

## **Step by Step Process**

- 1. Call **LAPP** and **FSPP** to confirm your employment dates and numbers
- 2. Call Pay Services Administrator (Charlene Jones Bastian) via City HR line ((403)268-5800)
- 3. Discuss Retirement date. How do you plan to allocate Accumulated Leave (Vacation) and Retirement Allowance? What you choose to do with your Accrued Time and Allowance will determine Last Day of Work and Last Day of Pay
- 4. Complete Intent to Retire Form (P924)
- 5. Complete **Retirement Letter**
- 6. Send Form and Letter to Chiefs Office (<a href="mailto:sheilah.daniels@Calgary.ca">sheilah.daniels@Calgary.ca</a>) for **signatures**
- 7. Chiefs Office sends back to Pay Services Administrator (Charlene Jones Bastian)
- 8. Pay Services Administrator sends to Retirement Analyst
- 9. Retirement Analyst calls member within 90 days of retirement date to finalize **Pension Application** (LAPP Form LA21, FSPP Request and Consent to Release Information Form, Banking, Benefits and Beneficiary information)
- 10. LAPP/FSPP calculate members numbers and send them an **Option Package** to their home address