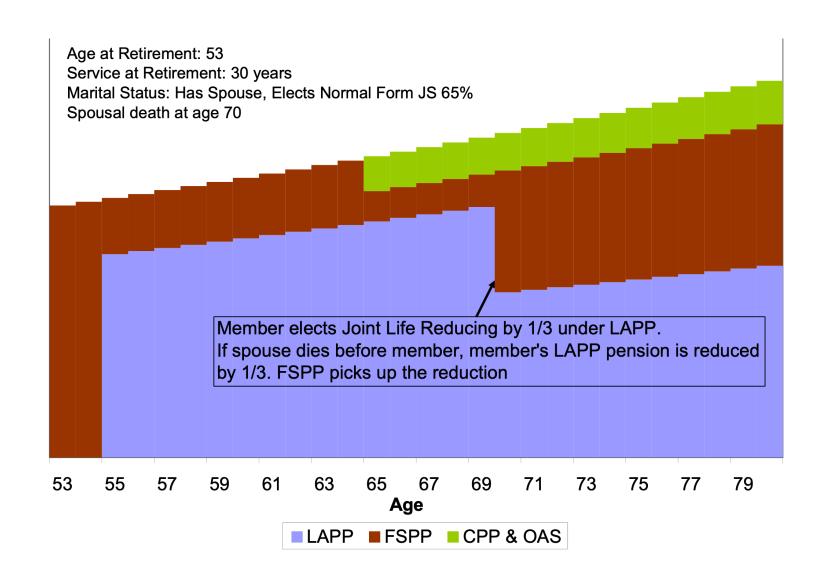

form, your LAPP pension will reduce (even though you are still living)
    - FSPP will then provide an additional top up benefit to ensure that your lifetime pension is not impacted by your spouse's death
- The normal form of pension also provides a 5 year guarantee

# FSPP Forms of Pension Other Option for Member With a Spouse

- You may also elect an optional form under both FSPP and LAPP that provides for a 100% survivor pension
  - You must elect this same form in both FSPP and LAPP
  - Your FSPP pension will be adjusted so that it has the same actuarial value as the normal form pension
  - Similar to the guarantee, you "pay" for the extra survivor pension by taking a reduced lifetime pension

#### How Do LAPP & FSPP Work Together?

Normal Form Pension is Chosen and Spouse Dies First



#### How Do LAPP & FSPP Work Together?

Normal Form Pension is Chosen and Member Dies First



#### How Do LAPP & FSPP Work Together?

J&S Pension Without Reduction is Chosen Spouse or Member Dies First



### Termination Benefits

- If you terminate employment but you are not eligible to retire, you will have a choice between a deferred pension or a transfer of value from the plan
  - The transfer is referred to as a commuted value
- Most of the time, all or a portion of the FSPP commuted value must be paid in cash, subject to immediate tax withholding
  - This is because the tax authorities restrict the amount of commuted value payments from pension plans and most of your available tax sheltering room is used up under LAPP
- You cannot elect a transfer if you terminate after age 50