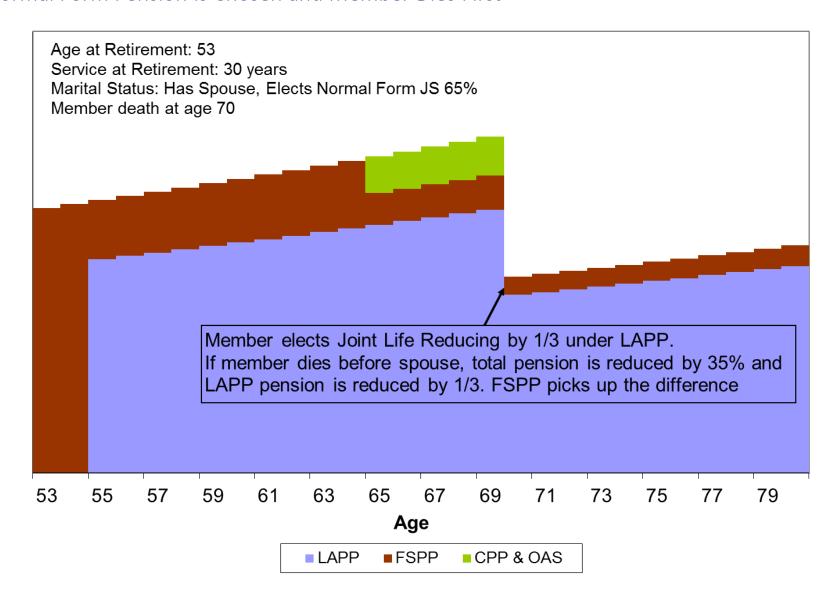

vide an additional top up benefit to ensure that your lifetime pension is not impacted by your spouse's death
- The normal form of pension also provides a 5 year guarantee

# FSPP Forms of Pension Other Option for Member With a Spouse

- You may also elect an optional form under both FSPP and LAPP that provides for a 100% survivor pension
  - You must elect this same form in both FSPP and LAPP
  - Your FSPP pension will be adjusted so that it has the same actuarial value as the normal form pension
  - Similar to the guarantee, you "pay" for the extra survivor pension by taking a reduced lifetime pension

#### How Do LAPP & FSPP Work Together?

Normal Form Pension is Chosen and Spouse Dies First



#### How Do LAPP & FSPP Work Together?

Normal Form Pension is Chosen and Member Dies First



#### How Do LAPP & FSPP Work Together?

J&S Pension Without Reduction is Chosen Spouse or Member Dies First



### Termination Benefits

- If you terminate employment but you are not eligible to retire, you will have a choice between a deferred pension or a transfer of value from the plan
  - The transfer is referred to as a commuted value
- Most of the time, all or a portion of the FSPP commuted value must be paid in cash, subject to immediate tax withholding
  - This is because the tax authorities restrict the amount of commuted value payments from pension plans and most of your available tax sheltering room is used up under LAPP
- You cannot elect a transfer if you terminate after age 50



### Pre-Retirement Death Benefits

- From date of hire, Local 255 Members have immediate surviv