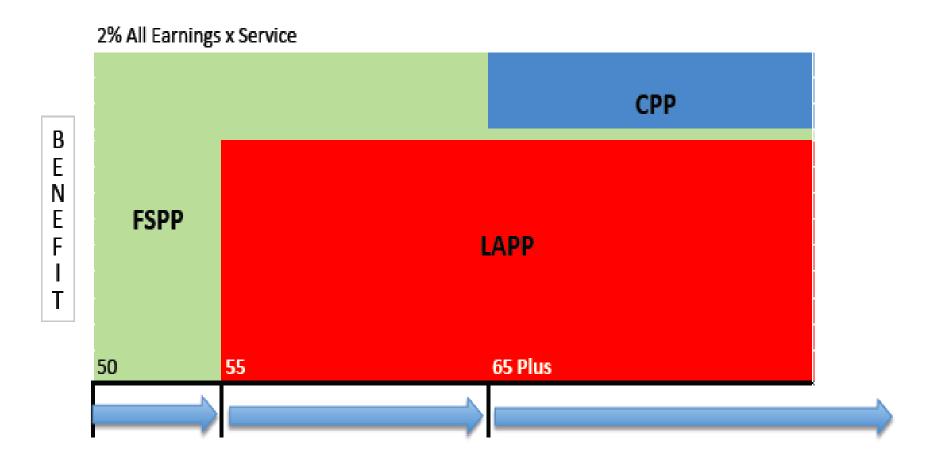

## What Constitutes an Optimal Retirement Date?

- Decide how to handle any accrued vacation and Retirement allowance [Art. 11.05/11.06]
- Last Day of Work and Last Day of Pay (discuss difference)
- Start date with the city [prior service]
- Subjective [Years of service, Health, Financial situation]
- Unique [Age, Family, Hobbies]

## **Step by Step Process**

- 1. Call **LAPP** and **FSPP** to confirm your employment dates and numbers
- 2. Call Pay Services Administrator (Charlene Jones Bastian) via City HR line ((403)268-5800)
- 3. Discuss Retirement date. How do you plan to allocate Accumulated Leave (Vacation) and Retirement Allowance? What you choose to do with your Accrued Time and Allowance will determine Last Day of Work and Last Day of Pay
- 4. Complete Intent to Retire Form (P924)
- 5. Complete **Retirement Letter**
- 6. Send Form and Letter to Chiefs Office (<a href="mailto:sheilah.daniels@Calgary.ca">sheilah.daniels@Calgary.ca</a>) for **signatures**
- 7. Chiefs Office sends back to Pay Services Administrator (Charlene Jones Bastian)
- 8. Pay Services Administrator sends to Retirement Analyst
- 9. Retirement Analyst calls member within 90 days of retirement date to finalize **Pension Application** (LAPP Form LA21, FSPP Request and Consent to Release Information Form, Banking, Benefits and Beneficiary information)
- 10. LAPP/FSPP calculate members numbers and send them an **Option Package** to their home address