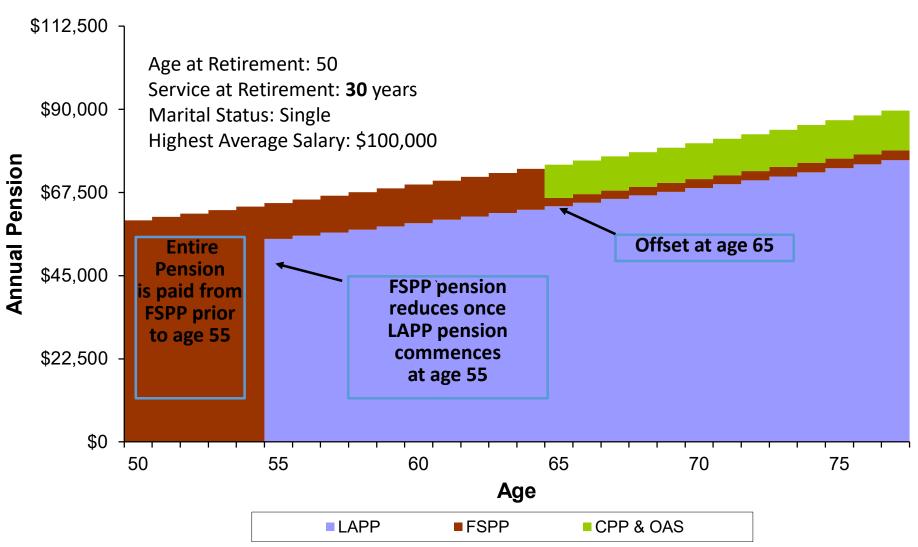

under LAPP, primarily in the area of:
    - Early retirement
    - Survivor benefits
    - Bridge benefits
- In aggregate the two plans together provide the total benefits just described



- In LAPP you can retire if you
  - Have reached age 55
- You <u>cannot</u> start your LAPP pension before age 55
- You are entitled to an unreduced pension under LAPP if
  - Your age plus LAPP pensionable service totals 85 ("85 Factor")
  - For example, a member who starts with CFD at 25 years old, and retires at age 55, will have30 years of service. So, 55 (age) + 30 (service) = 85
  - If you're under the "85 factor", your pension benefit is reduced under LAPP
  - This is where our FSPP can "supplement" our pension!

#### How Do LAPP & FSPP Work Together?

Single Member – Unreduced in LAPP AND FSPP



#### What If You Want to Retire Before 30 Years of Service?

- If you don't have 30 years of service, you can retire under FSPP with no early retirement reduction provided you are at least age 55
- If you have less than 30 years of service, you may have less than 85 points under LAPP, depending on your retirement age
  - For example, if you have 27 years of service and are age 55, you will have 82 points under LAPP
  - If you have 27 years of service and are age 58, you will have 85 points under LAPP
- If you have less than 85 points under LAPP and retire on or after age 55 under FSPP, the FSPP plan will "pick up" any reduction under LAPP to ensure that when both plans are added together, you still have an unreduced pension

#### **FSPP Forms of Pension**

#### Single Member

- If you do