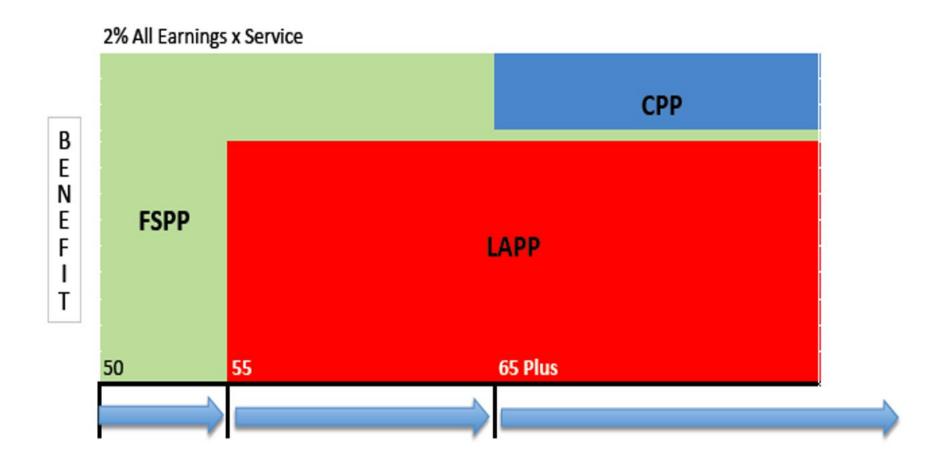

will prepare and mail a retirement option statement, listing all FSPP payment options available to you
- You will receive a separate communication from APS regarding your LAPP options

# End of Pension Overview. Questions?



# What Makes Up Your Pension?

- LAPP (Local Authorities Pension Plan)
- FSPP (Fire Supplemental Pension Plan)
- CPP (Canada Pension Plan)
- Both LAPP and FSPP are DB pension plans
- This means that when you retire, the amount of pension that you will receive is determined by a formula
- The formula is based on
  - The average of your highest five consecutive years of pensionable salary, and
  - Your years of pensionable service
- The pension is paid for your life, regardless of investment returns
- Note DB Pension means "Defined Benefit" Pension



# Visual Example





## Retirement With LAPP Only

### Retirement Eligibility Under LAPP

- In LAPP you can retire if you
  - Have reached age 55
- You <u>cannot</u> start your LAPP pension before age 55
- You are entitled to an unreduced pension under LAPP if
  - Your age plus LAPP pensionable service totals 85 ("85 Factor")
  - For example, a member who starts with CFD at 25 years old, and retires at age
     55, will have30 years of service. So, 55 (age) + 30 (service) = 85
  - If you're under the "85 factor", your pension benefit is reduced under LAPP
  - This is where our FSPP can "supplement" our pension!



## How FSPP "Supplements" Your LAPP Pension

#### What If You Want to Retire Before 30 Years of Service?

- If you don't have 30 years of service, you can retire under FSPP with no early retireme