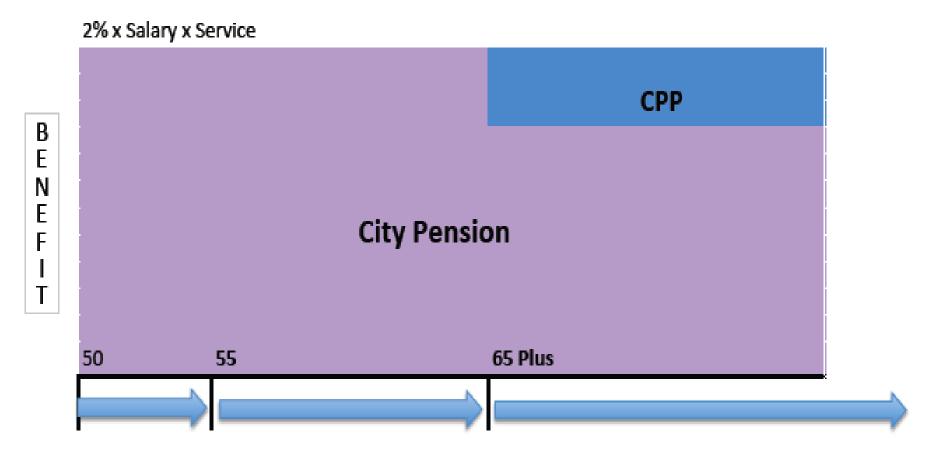

# FSPP

- Pension plan that is supplementary to LAPP that adds extra coverage
- Only participants are City of Calgary Firefighters
- Through collective bargaining process, provides customized benefits that recognizes the specific needs of the firefighters



## Why Do We Care About the Structure?

- LAPP and FSPP are separate pension plans:
  - They have different benefits
  - They have different contribution requirements
  - Due to privacy rules, the FSPP administrator does not have access to LAPP pension data
- The administration of the FSPP is therefore separate from LAPP
- This means that Calgary Firefighters must deal separately with two different pension administrators\*
  - \*Important remember, you <u>must</u> deal with both administrators



# History of the FSPP (Prior to 1974)



# History of the FSPP (where the City wanted to go)



# History of the FSPP (after the 1974 arbitration)



## **Plan Overview**



#### **Defined Benefits**

- Both LAPP and FSPP are DB pension plans
- This means that when you retire, the amount of pension that you will receive is determined by a formula
- The formula is based on
  - The average of your highest five consecutive years of pensionable salary, and
  - Your years of pensionable service
- The pension is paid for your life, regardless of investment returns



## Contributions

- Both you and the City of Calgary, as your employer, are required to pay contributions into LAPP and FSPP
  - For LAPP, the City of Calgary pays 1% of pay more than firefighters
  - For FSPP, the City of Calgary pays 55% and firefighters pay 45% of the