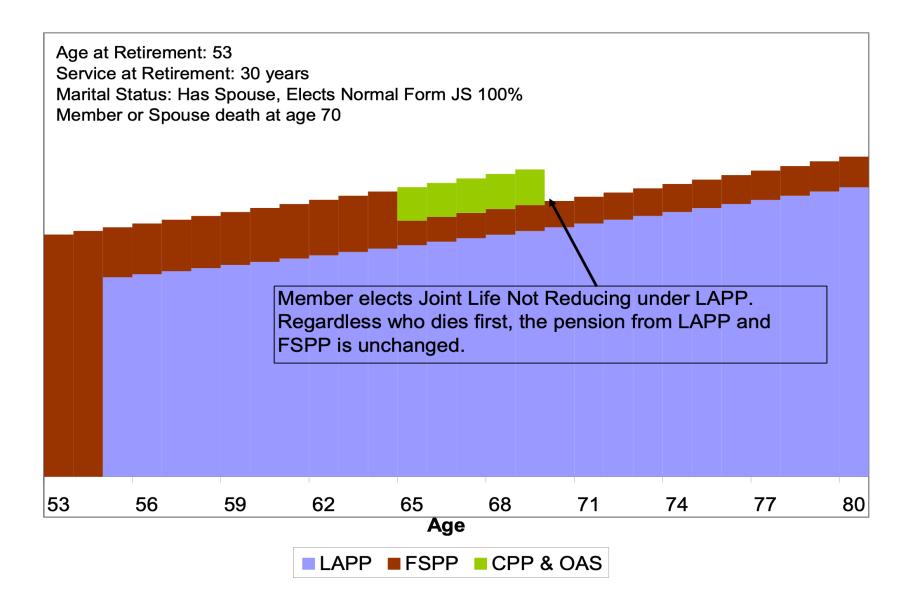

The normal form of pension also provides a 5 year guarantee

# FSPP Forms of Pension Other Option for Member With a Spouse

- You may also elect an optional form under both FSPP and LAPP that provides for a 100% survivor pension
  - You must elect this same form in both FSPP and LAPP
  - Your FSPP pension will be adjusted so that it has the same actuarial value as the normal form pension
  - Similar to the guarantee, you "pay" for the extra survivor pension by taking a reduced lifetime pension

#### How Do LAPP & FSPP Work Together?

Normal Form Pension is Chosen and Spouse Dies First



#### How Do LAPP & FSPP Work Together?

Normal Form Pension is Chosen and Member Dies First



#### How Do LAPP & FSPP Work Together?

J&S Pension Without Reduction is Chosen Spouse or Member Dies First



### Termination Benefits

- If you terminate employment but you are not eligible to retire, you will have a choice between a deferred pension or a transfer of value from the plan
  - The transfer is referred to as a commuted value
- Most of the time, all or a portion of the FSPP commuted value must be paid in cash, subject to immediate tax withholding
  - This is because the tax authorities restrict the amount of commuted value payments from pension plans and most of your available tax sheltering room is used up under LAPP
- You cannot elect a transfer if you terminate after age 50



### Pre-Retirement Death Benefits

- From date of hire, Local 255 Members have immediate survivor pensions available (65% to your surviving spouse and either 10% or 15% to any dependent children (15% if the