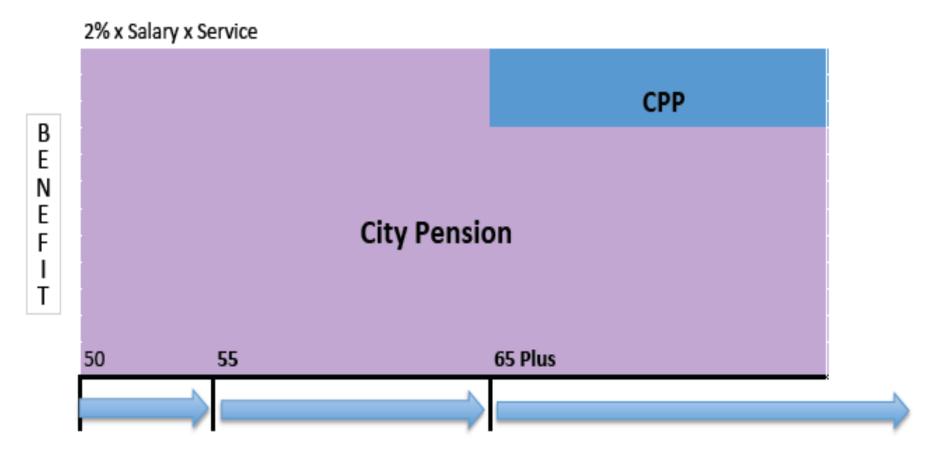

### Retirement

- Process
- Considerations
- Union Support Available

**Pension** 

 Pension Presentation by 255 FSPP Board of Trustees