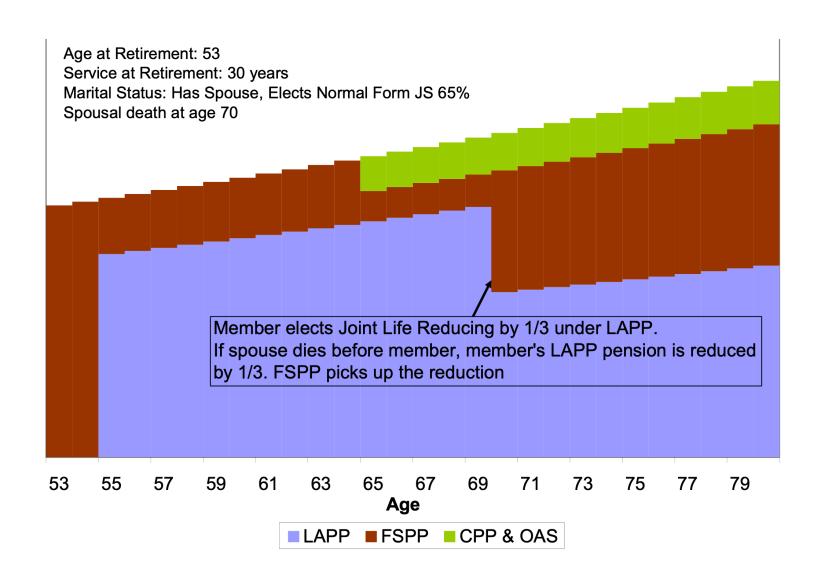

### Retirement

- Process
- Considerations
- Union Support Available

**Pension** 

 Pension Presentation by 255 FSPP Board of Trustees