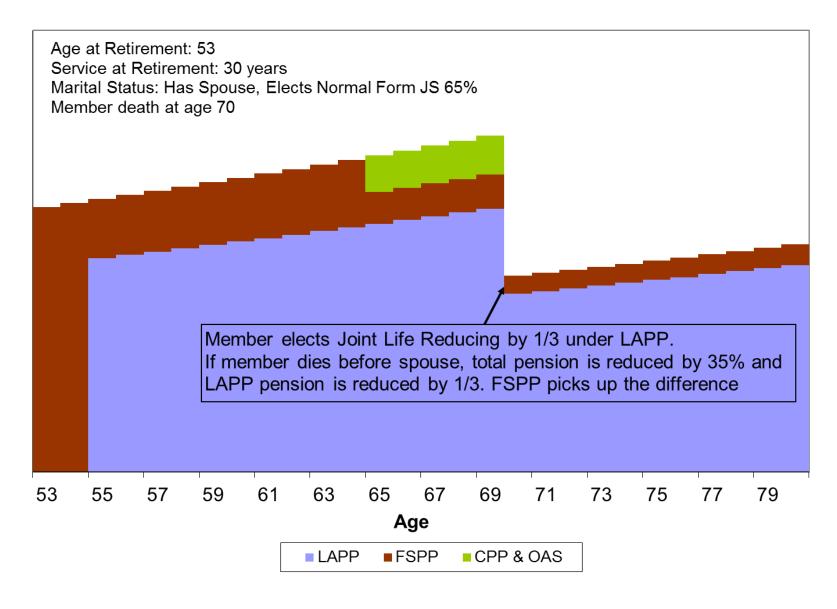

### Retirement

- Process
- Considerations
- Union Support Available

**Pension** 

 Pension Presentation by 255 FSPP Board of Trustees