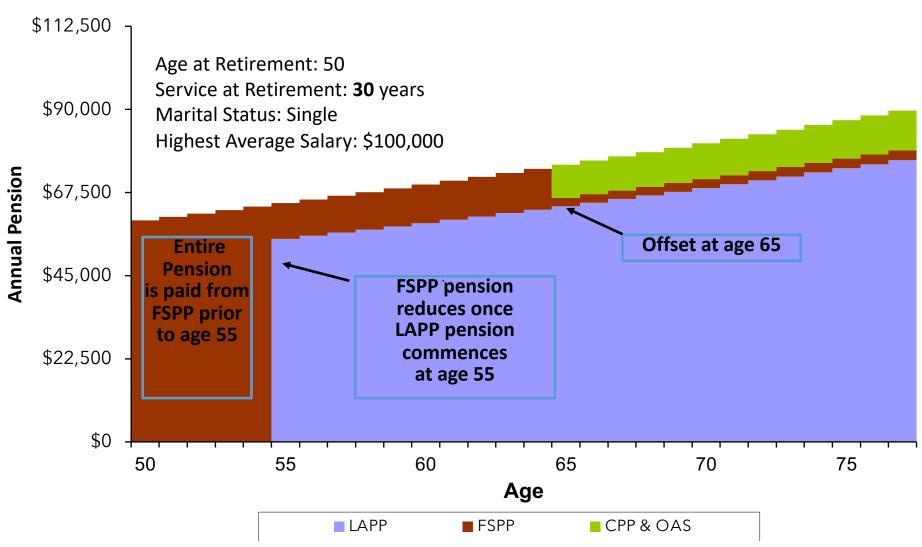

### Retirement

- Process
- Considerations
- Union Support Available

**Pension** 

 Pension Presentation by 255 FSPP Board of Trustees