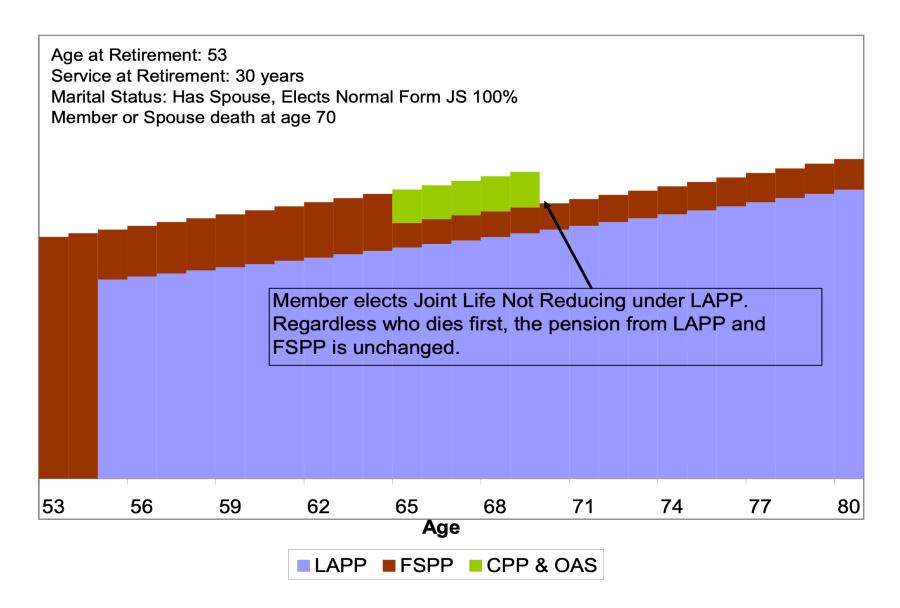

### Retirement

- Process
- Considerations
- Union Support Available

**Pension** 

 Pension Presentation by 255 FSPP Board of Trustees