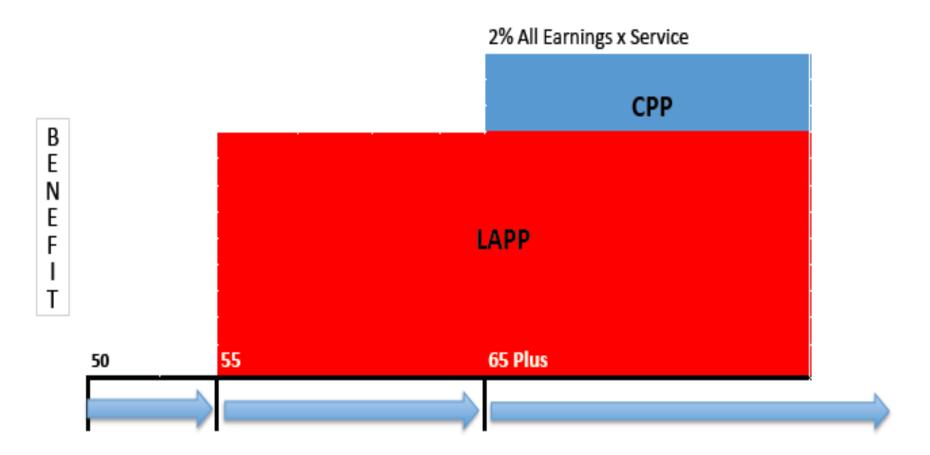

### Retirement

- Process
- Considerations
- Union Support Available

**Pension** 

 Pension Presentation by 255 FSPP Board of Trustees