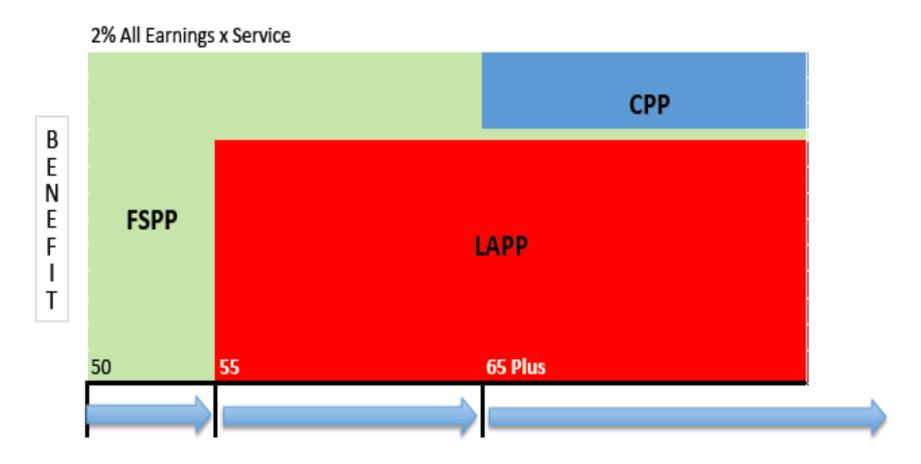

### Retirement

- Process
- Considerations
- Union Support Available

**Pension** 

 Pension Presentation by 255 FSPP Board of Trustees